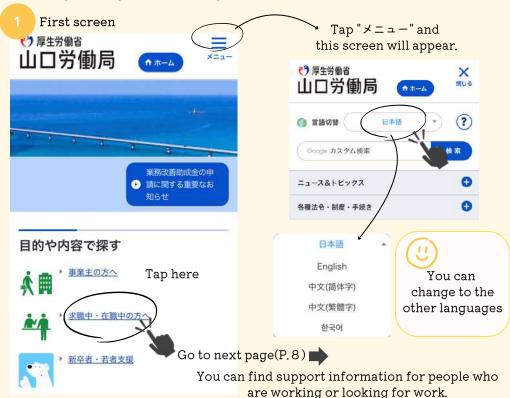

## Yamaguchi Labor Bureau

繁

简

한

This site gives information to people who work and are looking for a job in Yamaguchi.

Tap "お仕事をお探しの方へ"

学卒・若年者の方への

Find out about events and support for new graduates and young people.

障がい者の方への支援

People with disabilities can find support here.

就職氷河期世代への

賃金・労働条件に

ついて

支援

You can find out about wages and working conditions.

ハローワークへの定型的な質問 チャットボットがお答えします

お仕事をお探しの方へ

You can know what you need to do to get jobs.

就職活動の進め方 (ハローワークインターネットサービス)

Second Screen

求職申込み手続きの (ハローワークインターネットサービス)

You can find out about job opportunities.

求人情報の検索

You can know how to fill out the resume.

履歴書・職務経歴書の (ハローワークインターネットサービス)

雇用保険 (失業等給付)

のご案内 (ハローワークインターネットサービス)

〒753-8510 山口市中河原町6番16号山口地方合同庁舎 Copyright@2000-2024 Yamaguchi Labor Bureau.All rights reserved. 就職支援セミナーの ご案内