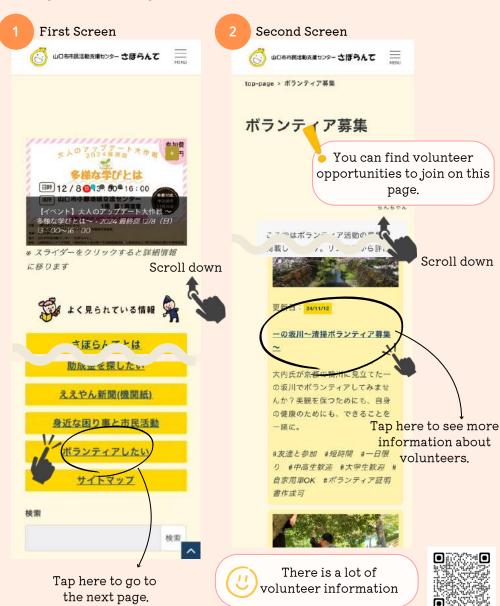

## Yamaguchi Civic Activity Support Center Saporante

This site introduces volunteer opportunities for people living near Yamaguchi-shi.