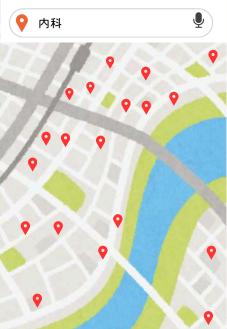

#### 4. How to Search Using a Map App

You can check the location of your destination by using keywords on an iPhone map or Google Maps.

ex) I want to know where a nearby hospital is!

I have a fever and a headache.

Search for Internal Medicine by keyword by using the map app

OScreen showing internal medicine search in Japanese

OScreen showing internal medicine search in English