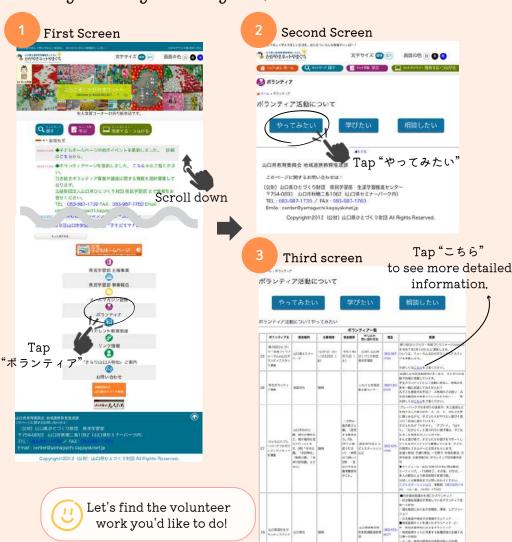

## Kagayaki Net Yamaguchi

This site introduces volunteer opportunities related to lifelong learning in Yamaguchi.

#### Other recommended website

O<u>Yamaguchi Social Contribution Activity Support</u> <u>Network Aikasa Net</u>

You can also find volunteer information on this site.

## Yamaguchi Civic Activity Support Center Saporante

This site introduces volunteer opportunities for people living near Yamaguchi-shi.