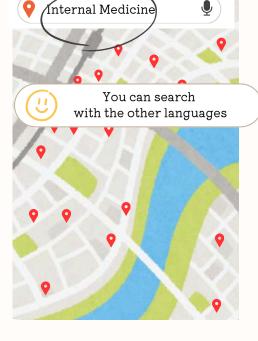

#### 4. How to Search Using a Map App

You can check the location of your destination by using keywords on an iPhone map or Google Maps.

ex) I want to know where a nearby hospital is!

I have a fever and a headache.

Search for Internal Medicine by keyword by using the map app

OScreen showing internal medicine search in Japanese

OScreen showing internal medicine search in English