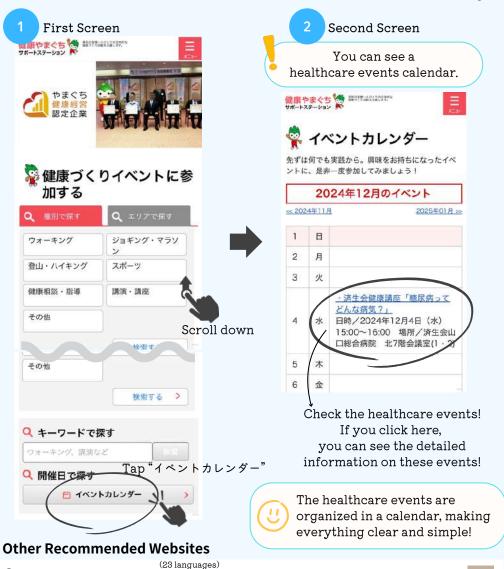

# Kenko Yamaguchi Support Station

This site introduces information about healthcare events in Yamaguchi.

OFind OTC Medicines

You can search for

on this site

medicines in English

OMultilingual Medical Questionnaire

medical questionnaire in a lot of

You can fill in the

languages on this site.