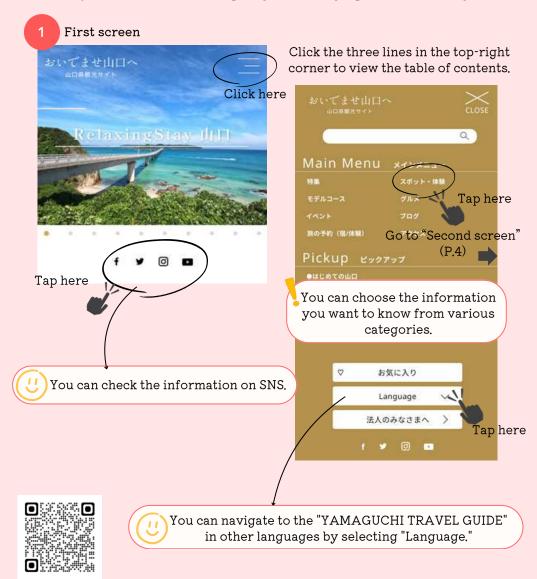

## Oidemase Yamaguchi-e Yamaguchi Prefecture Travel Site

This website introduces famous tourist spots, local cuisine, and other attractions in Yamaguchi.

--- When you want to look up sightseeing spots in Yamaguchi

Second screen

: you can look up sightseeing spots in Yamaguchi.

山口県の観光スポットを探す

条件指

カテゴリを選択

エリアを選択

現在地からの距離を選択

You can choose the type of places you want to visit or the experiences you want to have.

You can select the area you want to visit.

You can select the distance from your current location.

> ex)Research Tourist Spots in Shimonoseki-shi

635件ありました **御飯園 物なせから近い様** 

®Search Results

#### Other recommended websites

① Select the place you want to research.

3 The search results will appear according

interested in to see detailed information.

to your needs. Tap the picture you are

OYamaguchi Prefecture Home-page Foreign language tourism leaflet

② Tapping "指定した条件で検索"

You can get the information about famous places, experiences, and transportation information in Yamaguchi Prefecture.

O Yamaguchi Prefecture Multilingual Website "YAMAGUCHI TRAVEL GUIDE"