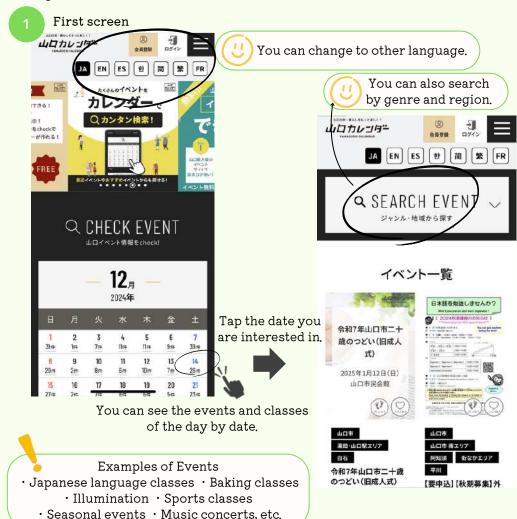

## Yamaguchi Calendar

This site introduces local events, lessons and classes in Yamaguchi.

#### **Other Recommended Website**

O<u>Culture Doumon</u>

Various kinds of lessons and classes are available in the central shopping district of Yamaguchi City.