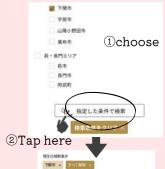

Second screen

: you can look up sightseeing spots in Yamaguchi.

山口県の観光スポットを探す

条件指

カテゴリを選択

エリアを選択

現在地からの距離を選択

You can choose the type of places you want to visit or the experiences you want to have.

You can select the area you want to visit.

You can select the distance from your current location.

> ex)Research Tourist Spots in Shimonoseki-shi

635件ありました **御飯園 物なせから近い様** 

®Search Results

#### Other recommended websites

① Select the place you want to research.

3 The search results will appear according

interested in to see detailed information.

to your needs. Tap the picture you are

OYamaguchi Prefecture Home-page Foreign language tourism leaflet

② Tapping "指定した条件で検索"

You can get the information about famous places, experiences, and transportation information in Yamaguchi Prefecture.

O Yamaguchi Prefecture Multilingual Website "YAMAGUCHI TRAVEL GUIDE"