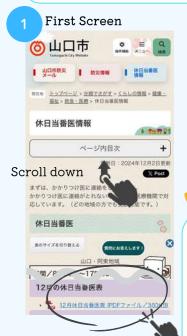

## Yamaguchi-shi Homepage Information about Doctors on Holiday Duty

This site gives information of doctor on holiday duty in Yamaguchi-shi.

"Doctors on holiday duty" is "休日当番医(Kyuzitsutoubani)" in Japanese.

Tap "○月の 休日当番医表

2 Second Screen

|     |       |                             | 10-01       | 100              |               | #H        |                 | 用部地域             |              |       |      | 2401                |      |
|-----|-------|-----------------------------|-------------|------------------|---------------|-----------|-----------------|------------------|--------------|-------|------|---------------------|------|
|     |       |                             |             | -                |               |           |                 | ME/14-14         |              |       |      | -88/10              |      |
|     |       |                             |             |                  | CHICL SERE    |           |                 |                  | 20220        |       |      |                     |      |
|     |       |                             |             | ***              | Anna          | ***       | -               | •                | ***          |       |      | MES                 | ***  |
|     | -     | FOR BRIDE                   | 1           | STARTES.         | 1101/88       | - D       | E9849           |                  | 1000         |       | -    | monte               |      |
| 4.5 | - 846 | 7910                        | /           | 18481            | 03880         | /         | 148180          | 100.00           | -            | -     | -    | 1880                | 0000 |
|     | -     | -                           | /           |                  | 91000000      | - 1       | -               | _                |              |       | -    | -                   |      |
|     | -     | HENDAME                     | /           | time-dos.        |               | - /       | 40.048          |                  |              |       |      | The second second   |      |
| NR. | - 86  | 20-                         | -/-         | (BANK)           |               | /         | 114991          | 168              | 4676         | 10.14 |      | 1878                | 1979 |
|     | -     | derhelestropy               | 1           |                  |               | - /       |                 |                  |              |       | -    | - American American |      |
|     | -     | 20.00                       |             |                  | 188           |           | and the same    | Accompany of the |              |       | -    | 000745.00           | 4117 |
| N:M |       | man:                        | 1           | 16818            | HRRS.         |           | 11889           | 161.             | 3819         | -     |      | -e16                | 481  |
|     | -     |                             | -           |                  |               |           | -               |                  |              |       | -    | -                   |      |
|     | -     | -                           | 1           |                  |               |           | -1198           |                  | -            |       | -    |                     |      |
|     | -     | 19440                       | /           | 1441             |               | -         | -976            | mes.             | -1979        |       |      |                     |      |
|     | -     |                             | /           |                  | Translation . | 1         | Acceleration of |                  |              |       | 8384 | - Amountains - 1    |      |
|     | -     |                             |             | "Management and  |               | /         |                 | -                | - ERMON-1    |       |      |                     |      |
| -   |       | MADE                        | 1100        | IRAHAR:          | 1             | /         | 10896           | 5040             | 16879.       |       |      |                     |      |
|     | ****  |                             |             |                  |               |           |                 |                  |              |       |      |                     |      |
|     | ****  |                             |             | 11077            |               |           |                 |                  |              |       |      |                     |      |
|     |       | 106761                      | SARGE       | (46)             | -0164-        | 184       | 10000           | man              | 11876        |       |      |                     |      |
|     | -     |                             | Appropries. |                  |               |           |                 |                  |              |       |      |                     |      |
|     | -     | CONTRACTOR OF THE PERSON OF |             | THE CHANGE STORY |               | -1110-04E | -               |                  | the contract |       |      |                     |      |
|     |       | 2818-1                      | 18.6        | URRISE           |               | 36.860    | 444th           | 0.8              | 1680         |       |      |                     |      |
|     | ****  |                             |             |                  | <i></i>       |           |                 |                  |              |       |      |                     |      |

#### How to use a doctor on the holiday duty chart

①What's your problem?

Internal medicine→内科(Naika) Pediatrics→小児科(Shonika)※Under 15 Surgery→外科(Geka)

②Check opening hours, address, phone number, and name of the hospital.